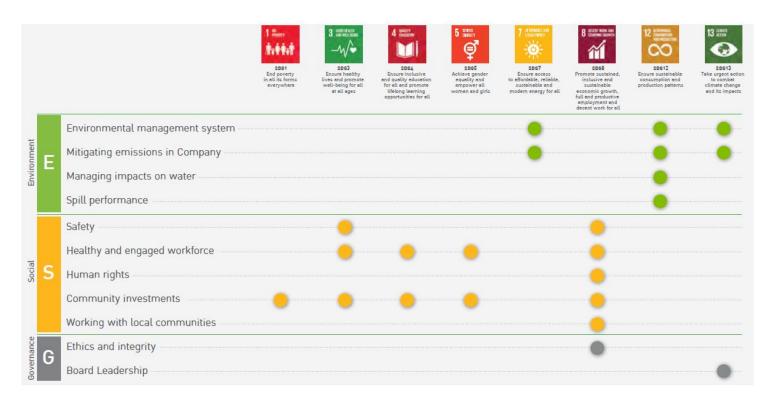

## **BSRC** supports **UN-SDG**

BSRC's Commitment to the UN
Sustainable Development Goals (SDGs).

The Company contributes to certain aspects of all 17 SDGs. We have defined Focus Areas to accelerate sustainability progress and highlighted eleven SDGs to which We are making significant contributions.

Enhancing process safety

Conserving water resources

Improving air quality

Respecting human rights

Minimizing operational waste

Leading in personnel safety

in people